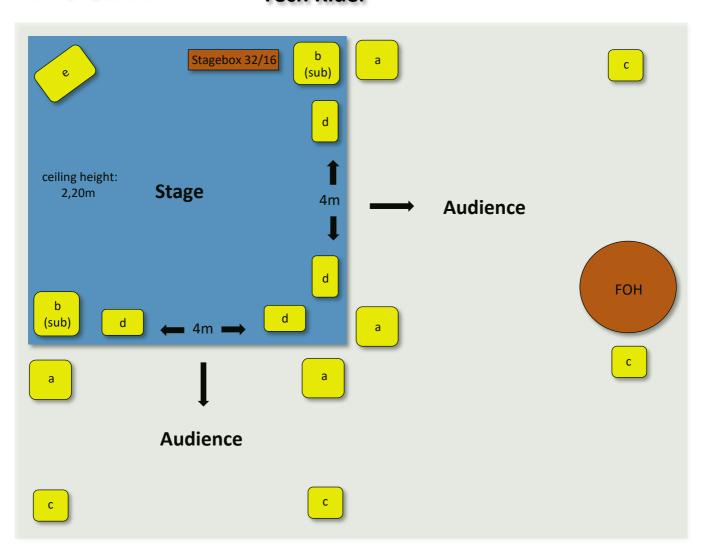

## **Tech Rider**

### **PA-Speakers:**

a: Nexo PS-10 (4x) @ Camco Tecton 32.4 b: AD SPM 2400 15" (2x)

### **Delay-Line:**

c: EV ZX1-90 (4x) @ LD Systems PA800

#### **Controllers:**

Nexo PS-10 TD Xilica 4080

### **Monitors:**

d: Nexo PS-10 R2 (4x) @Camco Tecton 38.4 e: Dynachord A115 drumfill

### FOH:

Yamaha QL-1 mixing console Yamaha Tio-1608 Stagebox (2x on stage)

32 inputs from stage via CAT-5 16 outputs to stage via CAT-5

We have a second CAT-cable if you want to use your own digital mixing console.