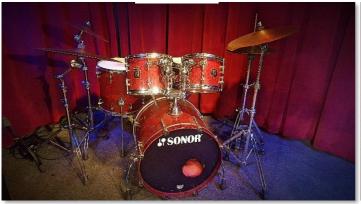

## Backline

The following instruments are always available:

- **Upright Piano:** Yamaha U300 with C-ducer contact microphone (please let us know if you want to use the piano, so we can tune it if necessary)
- **Drumkit:** Sonor Delite 5-Piece Kit (equipped with Remo Ambassador)
  - o 20" Bass Drum with hole
  - o 10", 12", 14" Toms
  - o 14" x 5" Snare Drum
  - o 14" Hi-Hat
  - o 20" Ride
  - o 16" Crash (Ufip)
  - o 14" Crash (Paiste)
  - o 7x Cymbal Stands
- **Percussion:** LP Conga and Quinto
- Bass Amp: Mark Bass Mini CMD 121P LM3
- Guitar Amps: Fender Blues Junior, Roland Jazz-Chorus JC-80, AER compact 60
- **Keyboard:** Nord Electro 6 HP 73 with sustain pedal, volume pedal and keyboard stand

# **Pictures**

stageview 1

stageview 2

view from stage to the left

view from stage to the right

drumset

upright piano