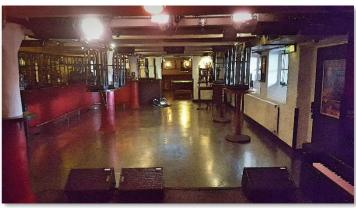

# **Pictures**

stageview 1

stageview 2

view from stage to the left

view from stage to the right

drumset

upright piano