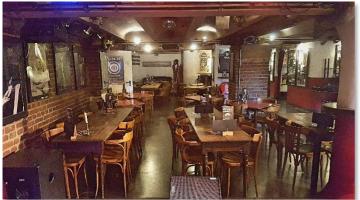

# **Pictures**

stageview 1

stageview 2

view from stage to the left

view from stage to the right

drumset

upright piano