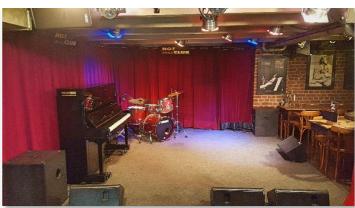

# **Pictures**

stageview 1

stageview 2

view from stage to the left

view from stage to the right

drumset

upright piano

## Backline

The following instruments are always available:

- **Upright Piano:** Yamaha U300 with C-ducer contact microphone (please let us know if you want to use the piano, so we can tune it if necessary)
- **Drumkit:** Sonor Delite 5-Piece Kit (equipped with Remo Ambassador)
  - o 20" Bass Drum with hole
  - o 10", 12", 14" Toms
  - o 14" x 5" Snare Drum
  - o 14" Hi-Hat
  - o 20" Ride
  - o 16" Crash (Ufip)
  - o 14" Crash (Paiste)
  - o 7x Cymbal Stands
- **Percussion:** LP Conga and Quinto
- Bass Amp: Mark Bass Mini CMD 121P LM3
- Guitar Amps: Fender Blues Junior, Roland Jazz-Chorus JC-80, AER compact 60
- **Keyboard:** Nord Electro 6 HP 73 with sustain pedal, volume pedal and keyboard stand