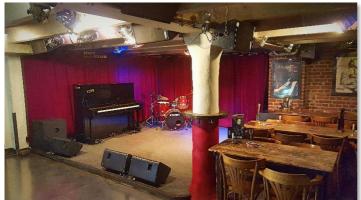

# **Pictures**

stageview 1

stageview 2

view from stage to the left

view from stage to the right

drumset

upright piano

## Backline

The following instruments are always available:

- **Upright Piano:** Yamaha U300 with C-ducer contact microphone (please let us know if you want to use the piano, so we can tune it if necessary)
- **Drumkit:** Sonor Delite 5-Piece Kit (equipped with Remo Ambassador)
  - o 20" Bass Drum with hole
  - o 10", 12", 14" Toms
  - o 14" x 5" Snare Drum
  - o 14" Hi-Hat
  - o 20" Ride
  - o 16" Crash (Ufip)
  - o 14" Crash (Paiste)
  - o 7x Cymbal Stands
- **Percussion:** LP Conga and Quinto
- Bass Amp: Mark Bass Mini CMD 121P LM3
- Guitar Amps: Fender Blues Junior, Roland Jazz-Chorus JC-80, AER compact 60
- **Keyboard:** Nord Electro 6 HP 73 with sustain pedal, volume pedal and keyboard stand