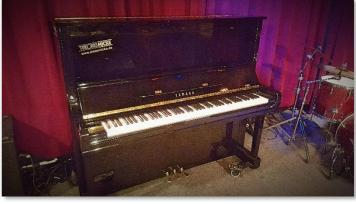

## Backline

The following instruments are always available:

- **Upright Piano:** Yamaha U300 with C-ducer contact microphone (please let us know if you want to use the piano, so we can tune it if necessary)
- **Drumkit:** Sonor Delite 5-Piece Kit (equipped with Remo Ambassador)
  - o 20" Bass Drum with hole
  - o 10", 12", 14" Toms
  - o 14" x 5" Snare Drum
  - o 14" Hi-Hat
  - o 20" Ride
  - o 16" Crash (Ufip)
  - o 14" Crash (Paiste)
  - o 7x Cymbal Stands
- **Percussion:** LP Conga and Quinto
- Bass Amp: Mark Bass Mini CMD 121P LM3
- Guitar Amps: Fender Blues Junior, Roland Jazz-Chorus JC-80, AER compact 60
- **Keyboard:** Nord Electro 6 HP 73 with sustain pedal, volume pedal and keyboard stand

# **Pictures**

stageview 1

stageview 2

view from stage to the left

view from stage to the right

drumset

upright piano